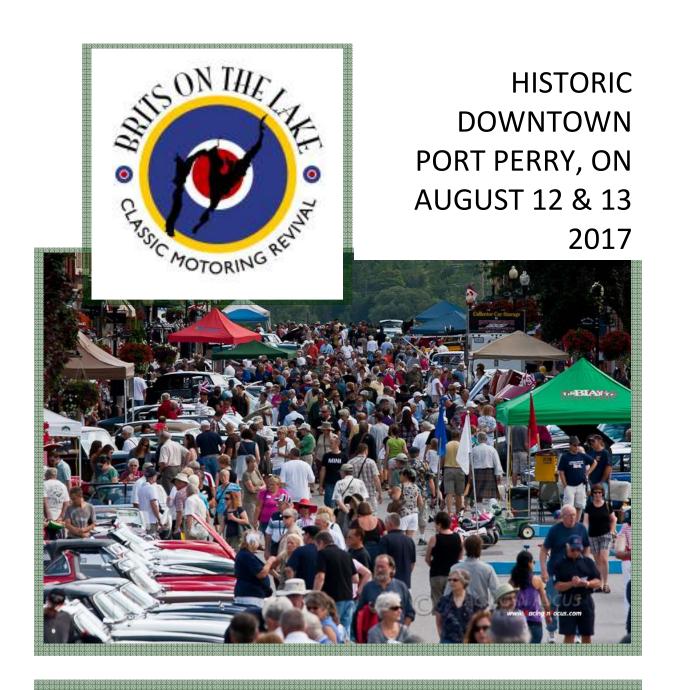

#### PRESENTING THE 9<sup>TH</sup> ANNUAL

BRITS ON THE LAKE <u>Classic</u> Motoring Revival in beautiful Downtown Port Perry

The BRITS ON THE LAKE Classic Motoring Revival offers your business a fantastic opportunity to be seen by many thousands of potential customers from the local and neighbouring communities, the GTA and beyond.

The event is an unrivalled success, building at rate of approximately twenty percent per year in terms of Car Show entrants and spectators alike.

According to BIA statistics, the number of Guests attending the 2014 event was 14,000 and the financial impact was Significant. For many, it is the best day for business throughout the year.

In 2017, BRITS ON THE LAKE is expanding to a two-day event, providing even more exposure for event sponsors and vendors.

BRITS ON THE LAKE <u>Classic</u> Motoring Revival 205 St. George St., Unit # 9, Lindsay, ON K9V 6H4