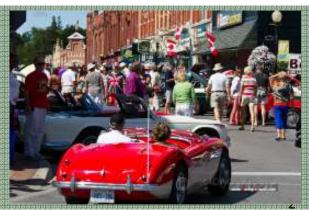

Downtown Port Perry provides a beautiful, historic backdrop of restored and well maintained building architecture, inviting shoppes and restaurants with the natural beauty of the lake and manicured parks. BRITS is filled with appreciative crowds admiring the overflowing car and motorcycle shows.

This unique event will provide the perfect opportunity to promote your product and brand as well as entertain your customers, guests and key personnel.

The **BRITS ON THE LAKE** <u>Classic</u> Motoring Revival will draw an enthusiastic mix of car and motorcycle owners and their families, friends, fans and enthusiasts as well as the general public.