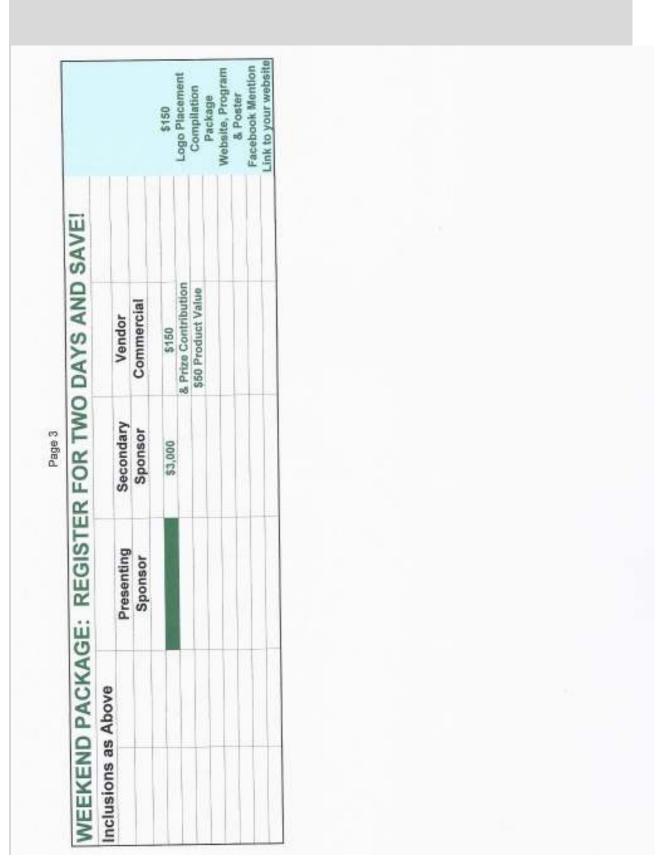

## ADVERTISING RATES – EVENT PROGRAM, WEBSITE & POSTER

Show your support for the BRITS ON THE LAKE Classic Motoring Revival and reach thousands of attendees and participants including local fans and visitors to the region. The Official Event Program will be a professionally developed, multi-page offering printed on high quality stock in full colour, made available in both print and electronic form. Finished artwork is required in jpeg or pdf formats.

Rates: (includes placement of logo on website)

Full Page: \$650 Half Page: \$400

Quarter Page: \$225 Eighth Page: \$120

Business Card \$ 75

Logo Placement (added to Website, and Program Compilation Page and on Event Poster) \$150